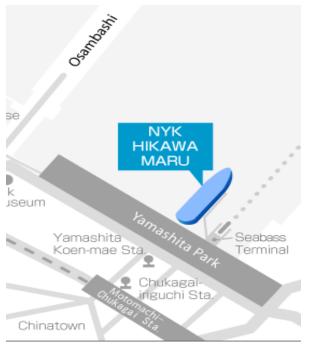

## Access to Hikawa Maru

•Get off the train at the Motomachi-Chukagai Station (Minato Mirai Line).

•Take Exit 1 at the station.

•Hikawa-Maru is only 3 minute walk from the Exit 1.

More Info: http://www.nyk.com/rekishi/e/access /index.htm