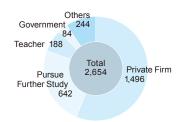

Doctoral Students      | 51                  | 6                                  | 97       | 154   |
|            | Research Students      | 8                   | -                                  | 32       | 40    |
|            | Special Audit Students | -                   | -                                  | 2        | 2     |
| Japanese T | rainee                 | 12                  | -                                  | -        | 12    |
| Total      |                        | 129                 | 32                                 | 830      | 991   |

<sup>\*</sup> Includes international students etc. by programs of the Japanese government / Japanese government related organizations and programs of international organizations

## **Careers After Graduation**

(FY 2018)



## Number of Outbound/Inbound Students and International Students

(Number of International Students: As of May 1, 2019 / Number of Outbound and Inbound Students: FY 2018)

Country / Beninn International Outbound Inbound Country / Beninn International Outbound Inbound

| Country     | // Region                              | International<br>Students | Outbound<br>*1 | Inbound<br>*2 |
|-------------|----------------------------------------|---------------------------|----------------|---------------|
| Asia        | China                                  | 515                       | 118            | 822           |
|             | Korea                                  | 127                       | 38             | 176           |
|             | Vietnam                                |