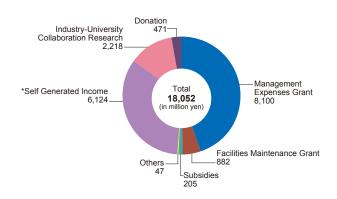

#### Annual Revenues (FY 2017)

#### Annual Expenditures (FY 2017)

\* Self Generated income includes tuition fees, entrance fees, entrance examination fees, certificate fees, and miscellaneous income