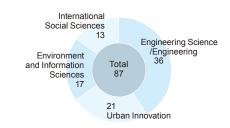

#### **Graduate School**

(As of May 1, 2019)

|                                      | Master's             | Program                   | Doctoral             | Program                   | Professional      |                      | Subtotal                  |                                   |       |
|--------------------------------------|----------------------|---------------------------|----------------------|---------------------------|-------------------|----------------------|---------------------------|-----------------------------------|-------|
| Graduate School                      | Domestic<br>Students | International<br>Students | Domestic<br>Students | International<br>Students | Degree<br>Program | Domestic<br>Students | International<br>Students | Professional<br>Degree<br>Program | Total |
| Education                            | 167                  | 39                        | -                    | -                         | 19                | 167                  | 39                        | 19                                | 225   |
| International Social<br>Sciences     | 58                   | 194                       | 43                   | 52                        | 25                | 101                  | 246                       | 25                                | 372   |
| Engineering Science/<br>Engineering  | 696                  | 40                        | 89                   | 44                        | -                 | 785                  | 84                        | -                                 | 869   |
| Environment and Information Sciences | 316                  | 47                        | 135                  | 22                        | -                 | 451                  | 69                        | -                                 | 520   |
| Urban Innovation                     | 183                  | 77                        | 27                   | 36                        | -                 | 210                  | 113                       | -                                 | 323   |
| Total                                | 1,420                | 397                       | 294                  | 154                       | 44                | 1,714                | 551                       | 44                                | 2,309 |