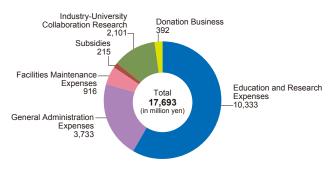

#### Annual Expenditures (FY 2017)

\* Self Generated income includes tuition fees, entrance fees, entrance examination fees, certificate fees, and miscellaneous income